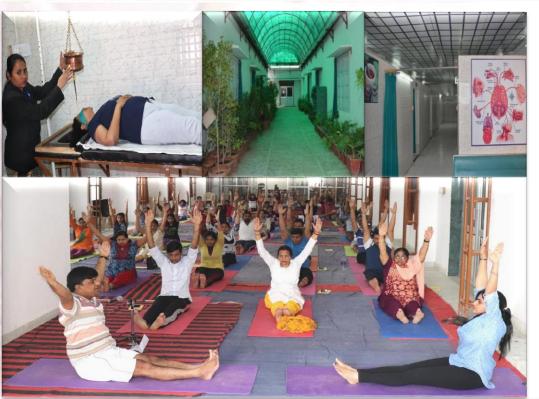

# श्री जगदीशप्रसाद झाबरमल टीबडेवाला विश्वविद्यालय

INSTITUTE OF NATURAL HEALTH SCIENCE **DEPARTMENT OF YOGA & NATURAL HEALTH SCIENCE ADMISSIONS OPEN FOR THE SESSION: 2020-21** 

### **BNYS.** (5½ Years)

### **An Excellent Job Opportunity**

- Academics
- Research, Administration
- **Health Educator**
- **Nutritionist**
- **Hospital and Healthcare** Administration
- **Naturopathy Consultant**
- **Yoga Naturopathy Doctor Yoga Therapist**